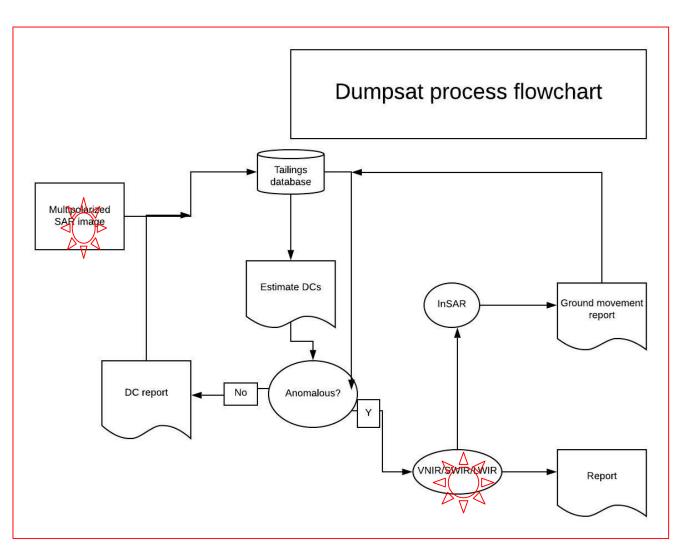

### **OUR UNIQUE ADVANTAGES**

- USP = Estimation of physical properties of dump material
- Secondary USP = Fast and robust alarm triggering from a time series
- Synergies with InSAR for dam wall monitoring
- 30 years of contact with local mining companies