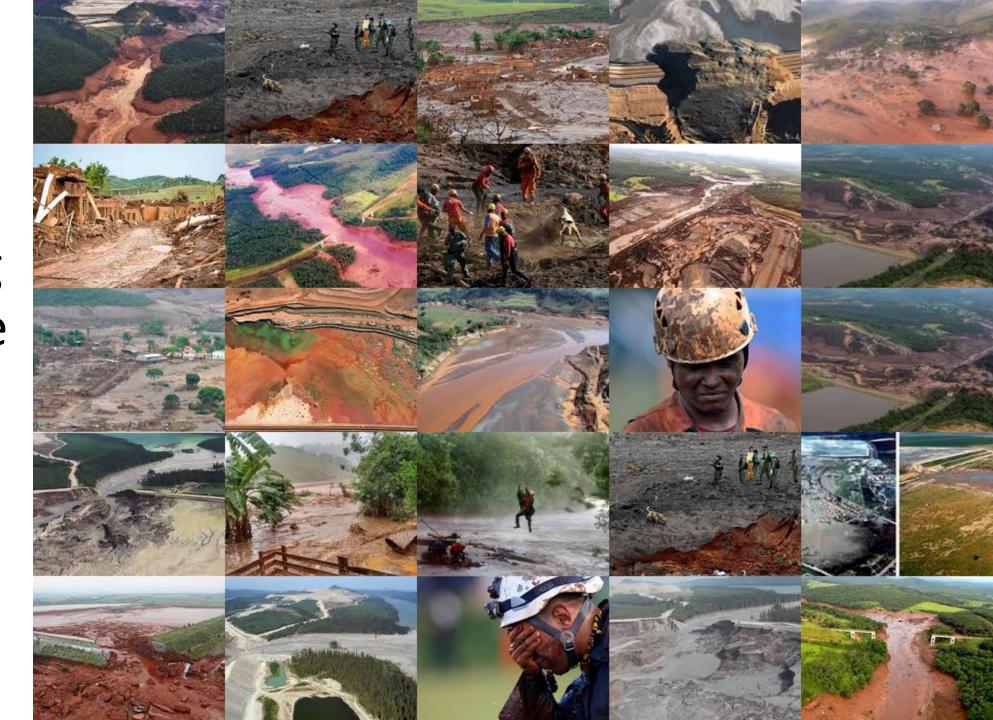

DumpSat: satellite monitoring mine waste in a warming world

#### **VALUE PROPOSITION**

- Save lives public/zama-zamas
- Prevent environmental damage
- Mitigate risk for mining companies
- Cost savings up to 3 month warning
- Avoidance of billion \$ fines
- Reduce costs to industry and community
- Avoidance of retrospective legal liability