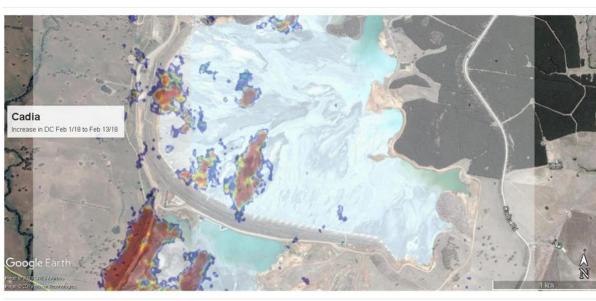

### **OUR UNIQUE ADVANTAGES**

- USP = Estimation of physical properties of dump material
- Secondary USP = Fast and robust alarm triggering from a time series
- Synergies with InSAR for dam wall monitoring
- 30 years of contact with local mining companies

### **TRACK RECORD**