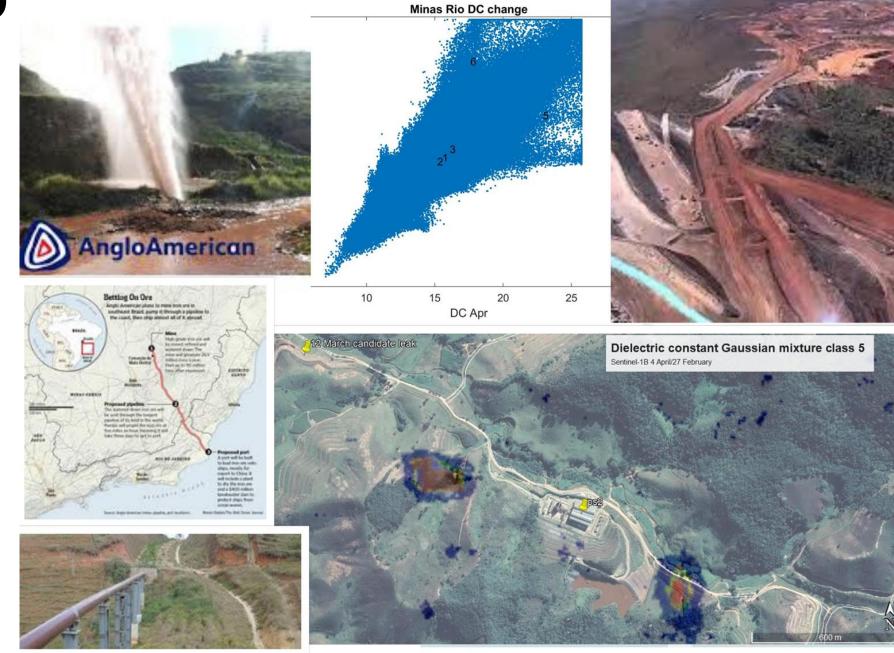

### **OUR UNIQUE ADVANTAGES**

- USP = Estimation of physical properties of dump material
- Secondary USP = Fast and robust alarm triggering from a time series
- Synergies with InSAR for dam wall monitoring
- 30 years of contact with local mining companies

### **TRACK RECORD**